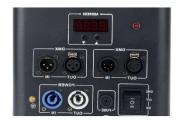

### **CONTROL PANEL**

3-pin and 5-pin DMX connectors. LCD screen and buttons for address code.