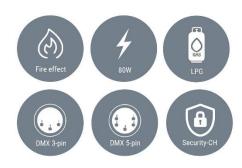

#### **Features**

- Ignition success rate up to 98%
- Using gas consumable, easy to source
- Easily hidden on stage, increase the real shocking flame effect
- Machine angle sensor: The power will be cut off automatically, and the flame machine will stop working right away when it falls or is no longer straight up.
- DMX safety channel: Channel 1 is a safety channel of which 102-153 is open. When the fire machine's safety channel closes, the DMX fire machine won't jet the fire if you touch the DMX controller by mistake, which can avoid accidents.

## **Specifications**

| Fire Height             | ~ 1 – 2 meters                 |
|-------------------------|--------------------------------|
| Angle                   | Up straight only               |
| Voltage                 | AC110V / 220V, 60Hz / 50Hz     |
| Max Power               | 80W                            |
| Control                 | DMX512 / Electric Control      |
| DMX Channels            | 2                              |
| Fire Source             | Gas                            |
| Net Weight              | 4.1 kg                         |
| Gross Weight            | 5 kg                           |
| Product Size            | 18.5 x 18.5 x 29.5 cm          |
| Packaging Size (Carton) | 25 x 25 x 33.5 cm              |
| Included                | Power Cable, DMX Cable, Manual |