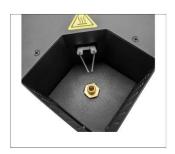

#### **PRODUCT INFO**

### Fire Machine 1H LPG

Type: Flame machine

SKU: MOTH-SFX-F1HLPG

EAN: 6097244622673

Compliance: CE, ROHS, FCC

Warranty: 1 year



#### **Features**

- Ignition success rate up to 98%
- Using gas consumable, easy to source
- Easily hidden on stage, increase the real shocking flame effect
- Machine angle sensor: The power will be cut off automatically, and the flame machine will stop working right away when it falls or is no longer straight up.
- DMX safety channel: Channel 1 is a safety channel of which 102-153 is open. When the fire machine's safety channel closes, the DMX fire machine won't jet the fire if you touch the DMX controller by mistake, which can avoid accidents.

# **Product Details**













### **CONTROL PANEL**

3-pin and 5-pin DMX connectors. LCD screen and buttons for address code.

#### **TUBE CONNECTOR**

Connect with tube to LPG tank.





#### **INCLUDED**

Power cord DMX cable 2 meter gas hose (with clamp)

## **Specifications**

| Fire Height             | ~ 1 – 2 meters                 |
|-------------------------|--------------------------------|
| Angle                   | Up straight only               |
| Voltage                 | AC110V / 220V, 60Hz / 50Hz     |
| Max Power               | 80W                            |
| Control                 | DMX512 / Electric Control      |
| DMX Channels            | 2                              |
| Fire Source             | Gas                            |
| Net Weight              | 4.1 kg