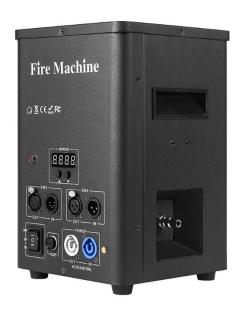

### **CONTROL PANEL**

3-pin and 5-pin DMX connectors. LCD screen and buttons for address code.

#### **TUBE CONNECTOR**

Connect with tube to LPG tank.

#### **INCLUDED**

Power cord DMX cable 2 meter gas hose (with clamp)