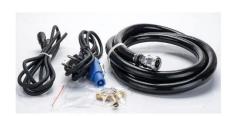

622673

Compliance: CE, ROHS, FCC

Warranty: 1 year



#### **Features**

- Ignition success rate up to 98%
- Using gas consumable, easy to source
- Easily hidden on stage, increase the real shocking flame effect
- Machine angle sensor: The power will be cut off automatically, and the flame machine will stop working right away when it falls or is no longer straight up.
- DMX safety channel: Channel 1 is a safety channel of which 102-153 is open. When the fire machine's safety channel closes, the DMX fire machine won't jet the fire if you touch the DMX controller by mistake, which can avoid accidents.

# **Product Details**













### **CONTROL PANEL**

3-pin and 5-pin DMX connectors. LCD screen and buttons for address code.

#### **TUBE CONNECTOR**

Connect with tube to LPG tank.





#### **INCLUDED**

Power cord DMX cable 2 meter gas hose (with clamp)

## **Specifications**

| Fire Height             | ~ 1 – 2 meters                 |
|-------------------------|--------------------------------|
| Angle                   | Up straight only               |
| Voltage                 | AC110V / 220V, 60Hz / 50Hz     |
| Max Power               | 80W                            |
| Control                 | DMX512 / Electric Control      |
| DMX Channels            | 2                              |
| Fire Source             | Gas                            |
| Net Weight              | 4.1 kg                         |
| Gross Weight            | 5 kg                           |
| Product Size            | 18.5 x 18.5 x 29.5 cm          |
| Packaging Size (Carton) | 25 x