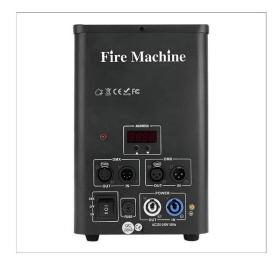

### **CONTROL PANEL**

3-pin and 5-pin DMX connectors. LCD screen and buttons for address code.