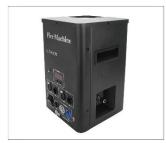

### **CONTROL PANEL**

3-pin and 5-pin DMX connectors. LCD screen and buttons for address code.