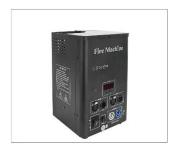

### Fire Machine 1H LPG

Type: Flame machine

SKU: MOTH-SFX-F1HLPG

EAN: 6097244622673

Compliance: CE, ROHS, FCC

Warranty: 1 year

#### **Features**

- Ignition success rate up to 98%
- Using gas consumable, easy to source
- Easily hidden on stage, increase the real shocking flame effect
- Machine angle sensor: The power will be cut off automatically, and the flame machine will stop working right away when it falls or is no longer straight up.
- DMX safety channel: Channel 1 is a safety channel of which 102-153 is open. When the fire machine's safety channel closes, the DMX fire machine won't jet the fire if you touch the DMX controller by mistake, which can avoid accidents.